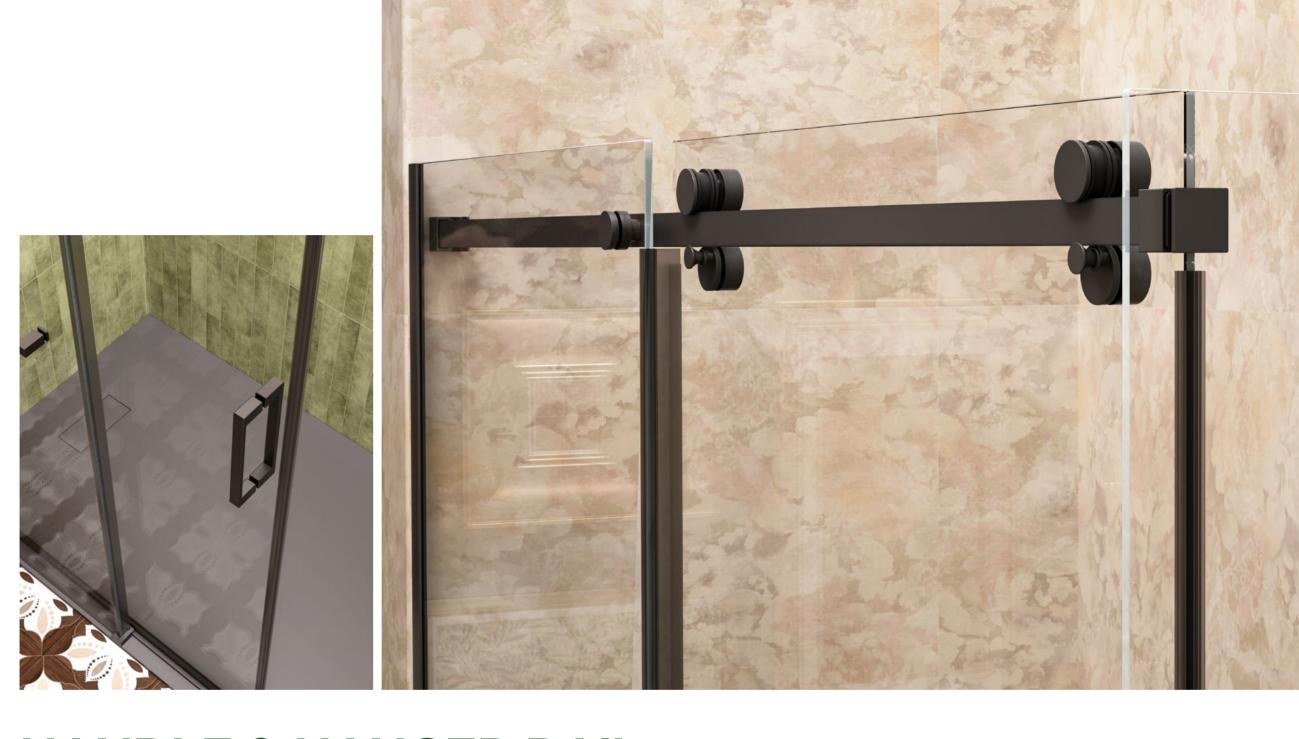

## HANDLE & HANGER RAIL

Smooth pulley, feels light when opening the door

### HANDLE & HANGER RAIL

Smooth pulley, feels light when opening the door