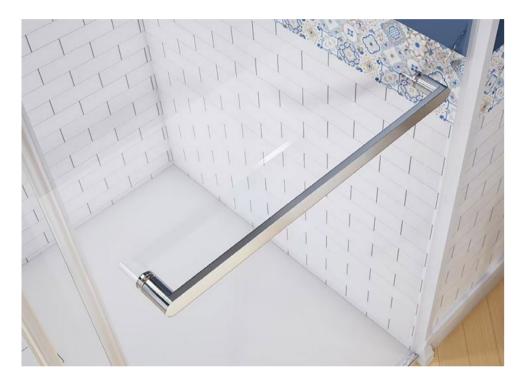

## HANDLE & HANGER RAIL

The product adopts a functional design of one fixed glass and one movable glass. The handle of the fixed glass can be used to place towels for showering

## HANDLE & HANGER RAIL

Smooth pulley, feels light when opening the door

### HANDLE & HANGER RAIL

Smooth pulley, feels light when opening the door

#### HANGER RAIL

#### **HANDLE**

[ VS-H121B ]