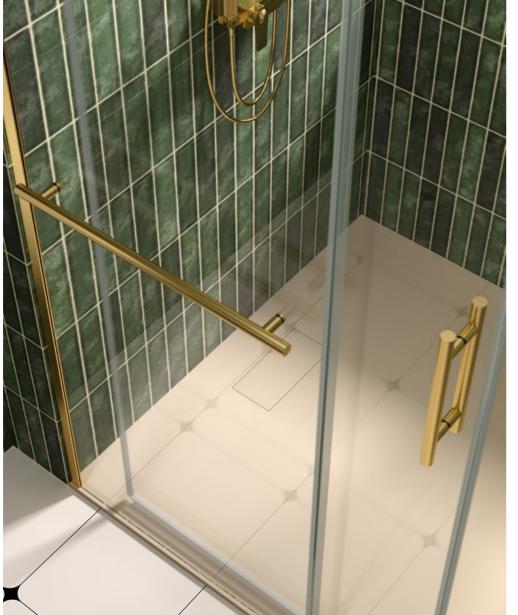

th pulleys that allow for effortless operation



#### [ PC-S121B-SP ]

















#### [ PC-S121B-4 ]

























#### [ PE-S121B ]



















## DETAIL CONTROL.

To succeed in complex and demanding environments, we need a higher level of attention and control over details.











## POLYPHONY OF PURITY.

Your daily concerto for liquid instruments.





## A MUST-HAVE FOR A REFINED LIFESTYLE.

A simple and exquisite showerroom brings more possibilitiesto life





Smooth pulley, feels light when opening the door







#### [ PS-S121B-SP ]

















Cartography of calm, drawn by falling light.





HANDLE & HANGER RAIL.



#### [ PT-S121B ]

















Take a warm bath to soothe tense, tired muscles.

GOLDEN SPRING LIFE.

## HANDLE & HANGER RAIL





Smooth pulley, feels light when opening the door

# Golden Spring

















### HANDLE & HANGER RAIL

Smooth pulley, feels light when opening the door





#### [ PT-S121B-4 ]

















What could be better than a shower room and a delicious dinner after a long journey?



























#### HANGER RAIL



#### **HANDLE**





[ VS-H121B ]















#### MADE OF 304 STAINLESS STEEL MATERIAL

Made of 304 stainless steel material, non-toxic and harmless, acid and alkali resistant.

















## PRECISION MACHINING & MANUFACTURING HINGES





Precision machined hinges provide a smooth and unobstructed feeling when opening the shower room















## DEVELOPMENT OF SMALL SPACES

Our new product developed for small bathrooms Flat opening rotation all