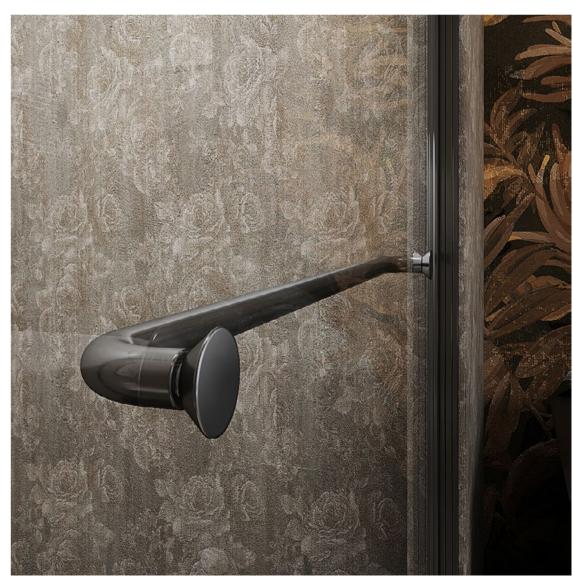

## HANDLE & HANGER RAIL

The product adopts a functional design of one fixed glass and one movable glass. The handle of the fixed glass can be used to place towels for showering

#### HANGER RAIL

#### **HANDLE**

[ VS-H121B ]