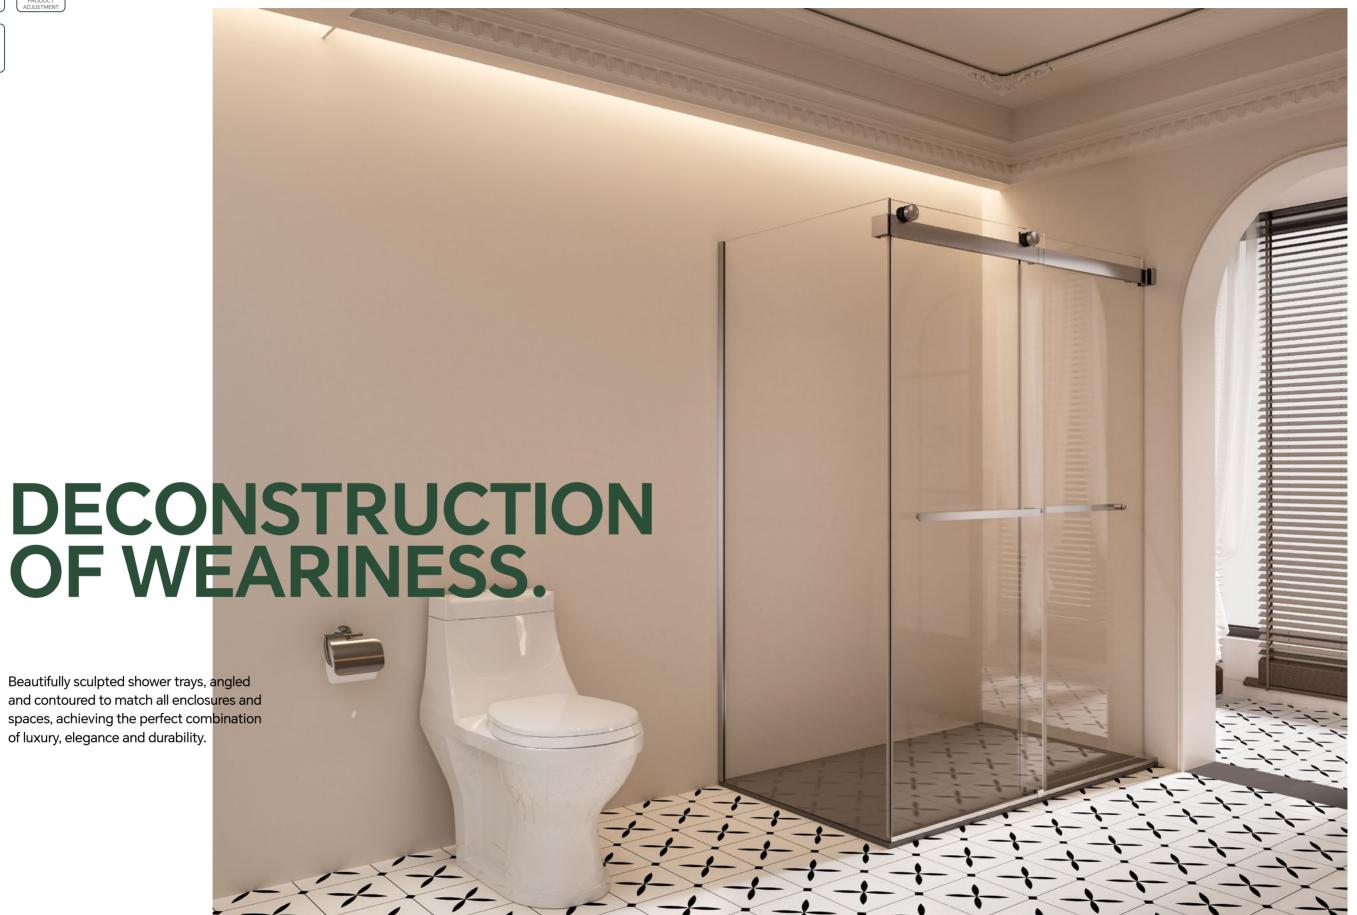

## HANDLE & HANGER RAIL

The product adopts a functional design of one fixed glass and one movable glass. The handle of the fixed glass can be used to place towels for showering

## HANDLE & HANGER RAIL

Smooth pulley, feels light when opening the door

### HANDLE & HANGER RAIL

Smooth pulley, feels light when opening the door