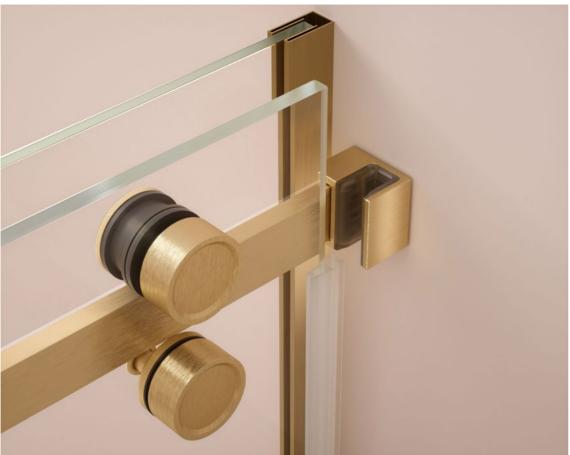

## HANDLE & HANGER RAIL

The product adopts a functional design of one fixed glass and one movable glass. The handle of the fixed glass can be used to place towels for showering

#### GOLDEN SPRING DESIGN.

Smooth pulleys that allow for effortless operation

## PRECISION MACHINING & MANUFACTURING HINGES

Precision machined hinges provide a smooth and unobstructed feeling when opening the shower room