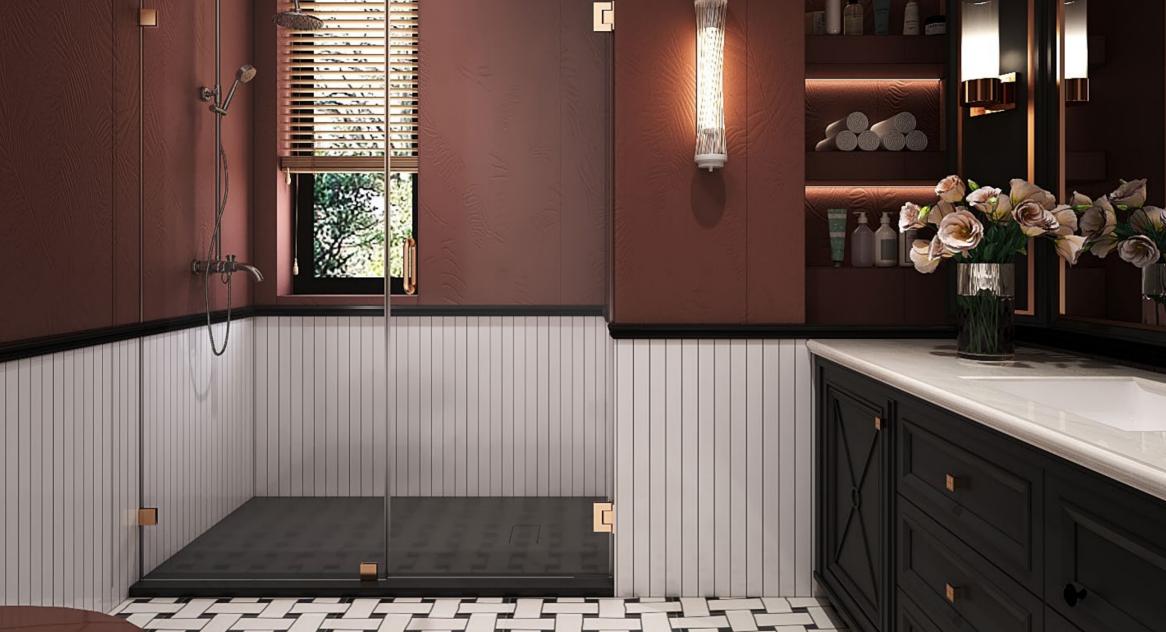

## HANDLE & HANGER RAIL

The product adopts a functional design of one fixed glass and one movable glass. The handle of the fixed glass can be used to place towels for showering

#### [ PC-S121B ]

PAIR YOUR SHOWER WITH A BLACK FINISH.

Elevate your shower space with a feeling of luxury

#### GOLDEN SPRING DESIGN.

Smooth pulleys that allow for effortless operation