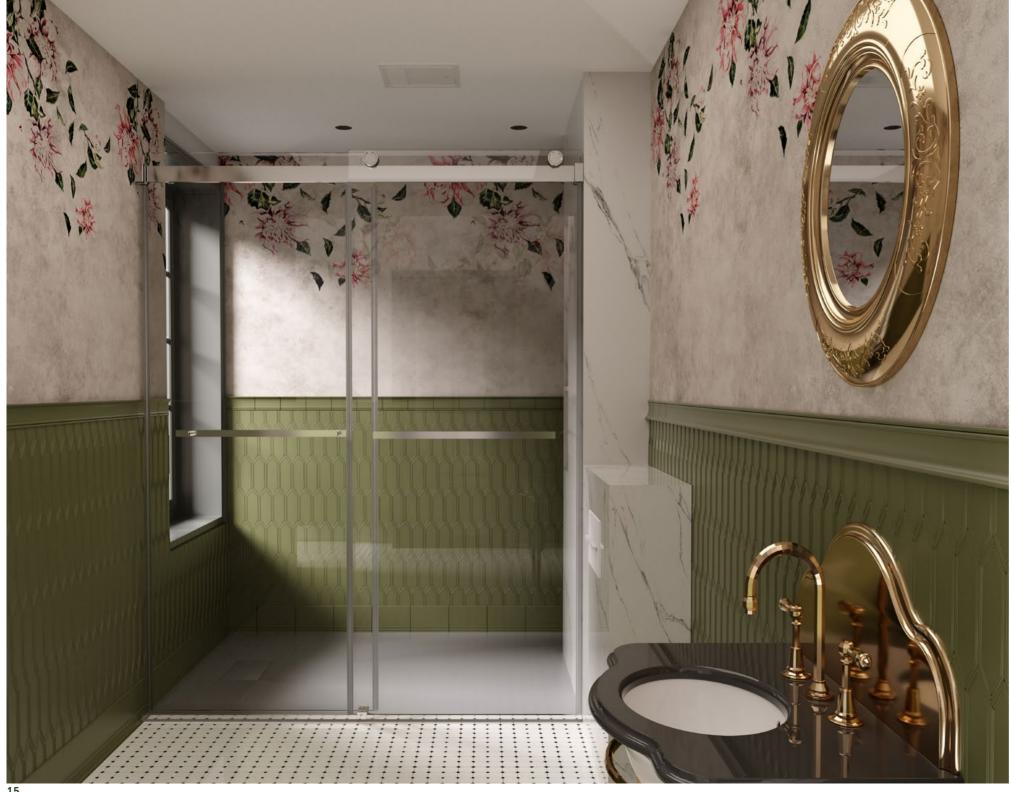

## HANDLE & HANGER RAIL

The product adopts a functional design of one fixed glass and one movable glass. The handle of the fixed glass can be used to place towels for showering

## HANDLE & HANGER RAIL

Smooth pulley, feels light when opening the door

### HANDLE & HANGER RAIL

Smooth pulley, feels light when opening the door

#### HANGER RAIL

#### **HANDLE**

[ VS-H121B ]