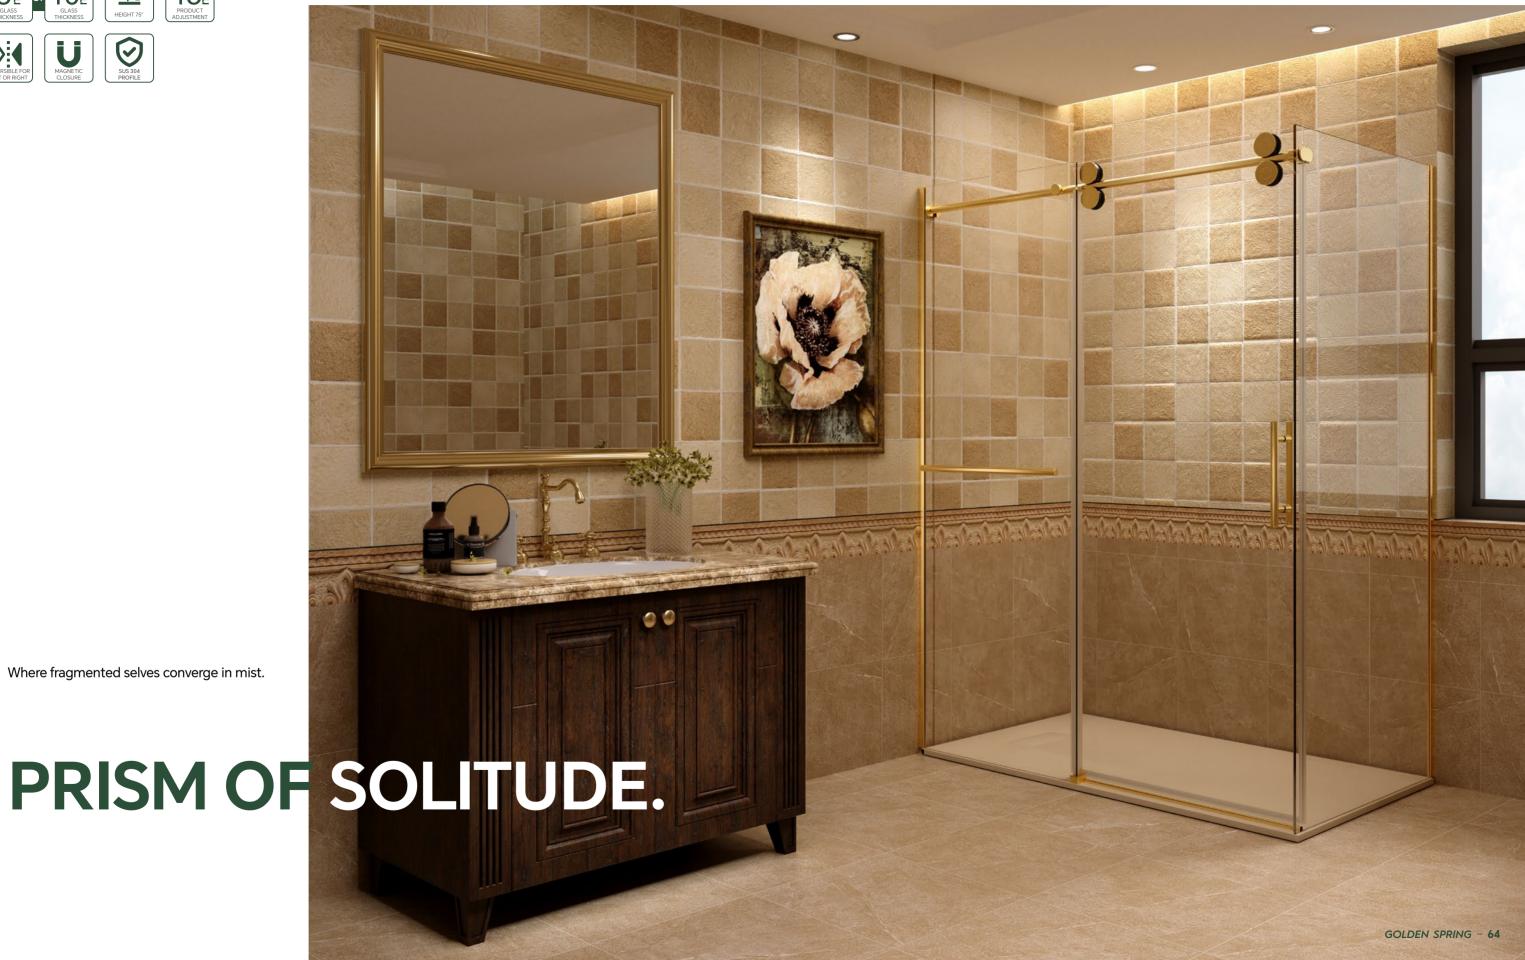

## HANDLE & HANGER RAIL

The product adopts a functional design of one fixed glass and one movable glass. The handle of the fixed glass can be used to place towels for showering

#### GOLDEN SPRING DESIGN.

Smooth pulleys that allow for effortless operation