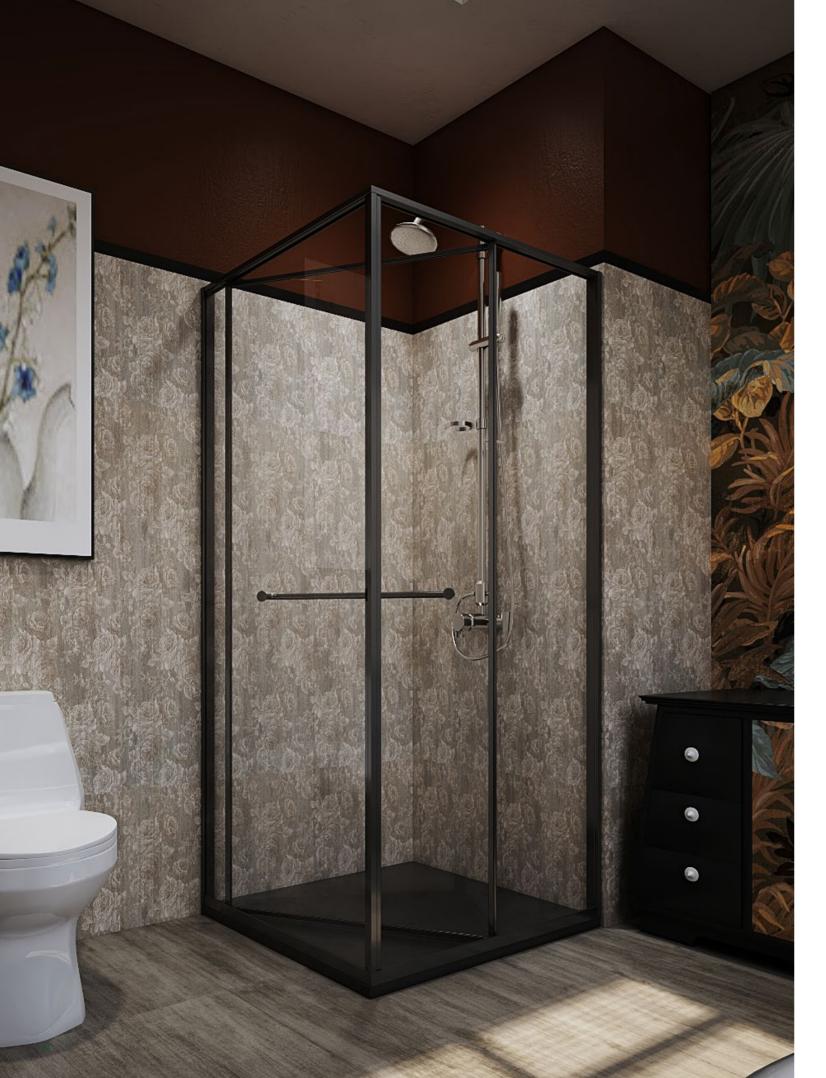

#### [ PC-S121B ]

PAIR YOUR SHOWER WITH A BLACK FINISH.

Elevate your shower space with a feeling of luxury

#### GOLDEN SPRING DESIGN.

Smooth pulleys that allow for effortless operation