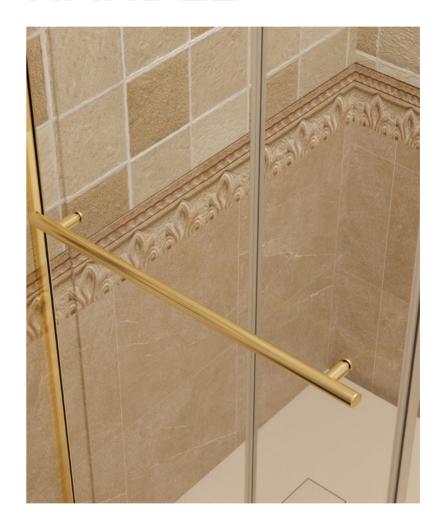

## HANDLE & HANGER RAIL

The product adopts a functional design of one fixed glass and one movable glass. The handle of the fixed glass can be used to place towels for showering

#### HANGER RAIL

#### **HANDLE**

[ VS-H121B ]