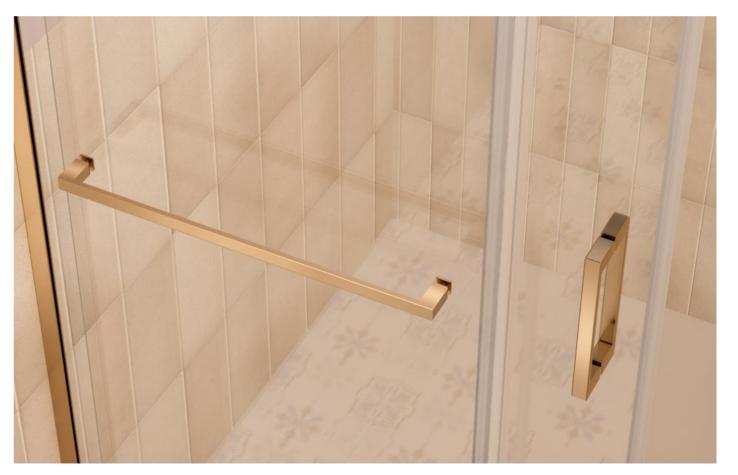

## HANDLE & HANGER RAIL

The product adopts a functional design of one fixed glass and one movable glass. The handle of the fixed glass can be used to place towels for showering

#### HANGER RAIL

#### **HANDLE**

[ VS-H121B ]