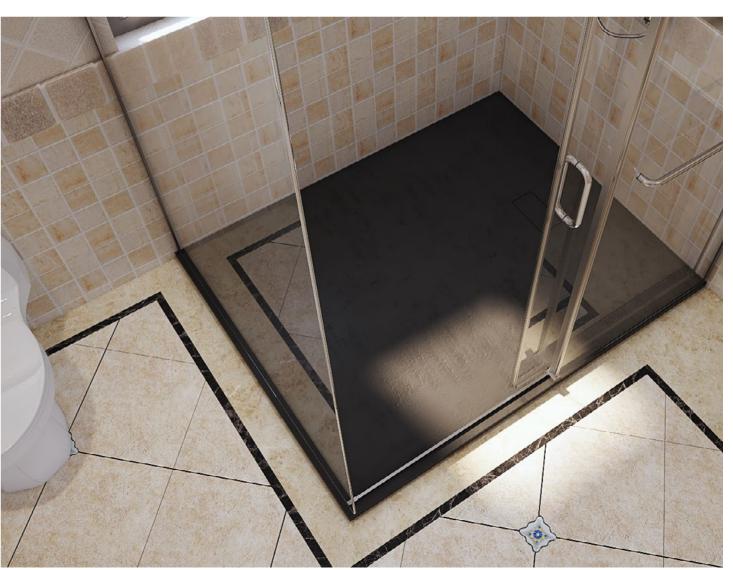

#### [ PC-S121B ]

PAIR YOUR SHOWER WITH A BLACK FINISH.

Elevate your shower space with a feeling of luxury

#### GOLDEN SPRING DESIGN.

Smooth pulleys that allow for effortless operation