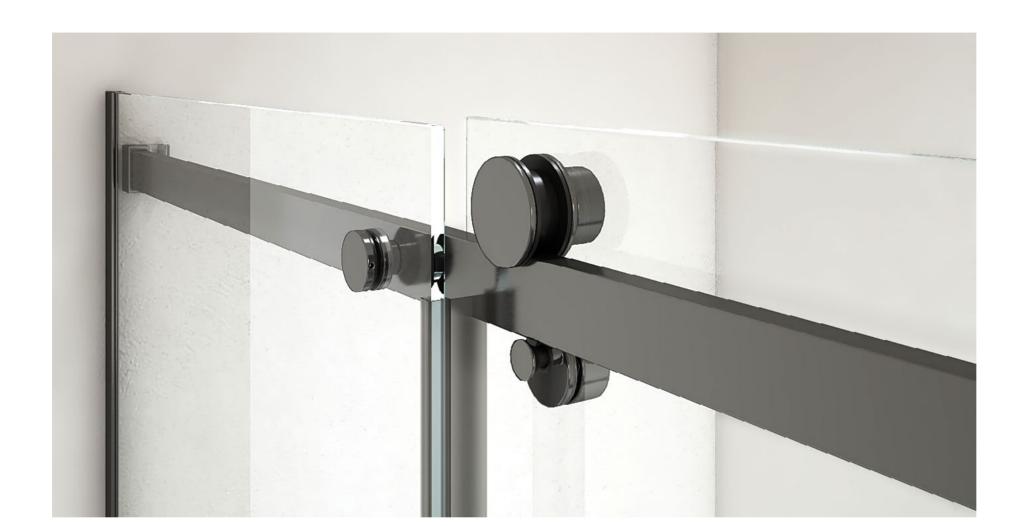

## HANDLE & HANGER RAIL

The product adopts a functional design of one fixed glass and one movable glass. The handle of the fixed glass can be used to place towels for showering

## HANDLE & HANGER RAIL

Smooth pulley, feels light when opening the door

### HANDLE & HANGER RAIL

Smooth pulley, feels light when opening the door

#### HANGER RAIL

#### **HANDLE**

[ VS-H121B ]