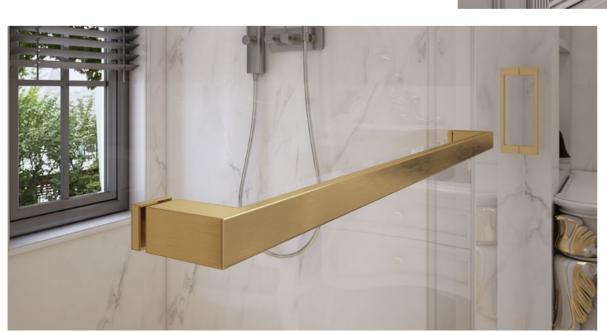

## HANDLE & HANGER RAIL

The product adopts a functional design of one fixed glass and one movable glass. The handle of the fixed glass can be used to place towels for showering

#### HANGER RAIL

#### **HANDLE**

[ VS-H121B ]