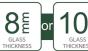

#### **GLASS THICKNESS**

PB-S122B / PB-S122B-SP
PC-S121B / PC-S121B-SP / PC-S121B-4
PE-S121B / PE-S121B-SP
PS-S121B / PS-S121B-SP
PT-S121B / PT-S121B-SP
PT-S121B-4 / PT-S121B-4-SP
VS-H121B / VS-H731B
VT-S721