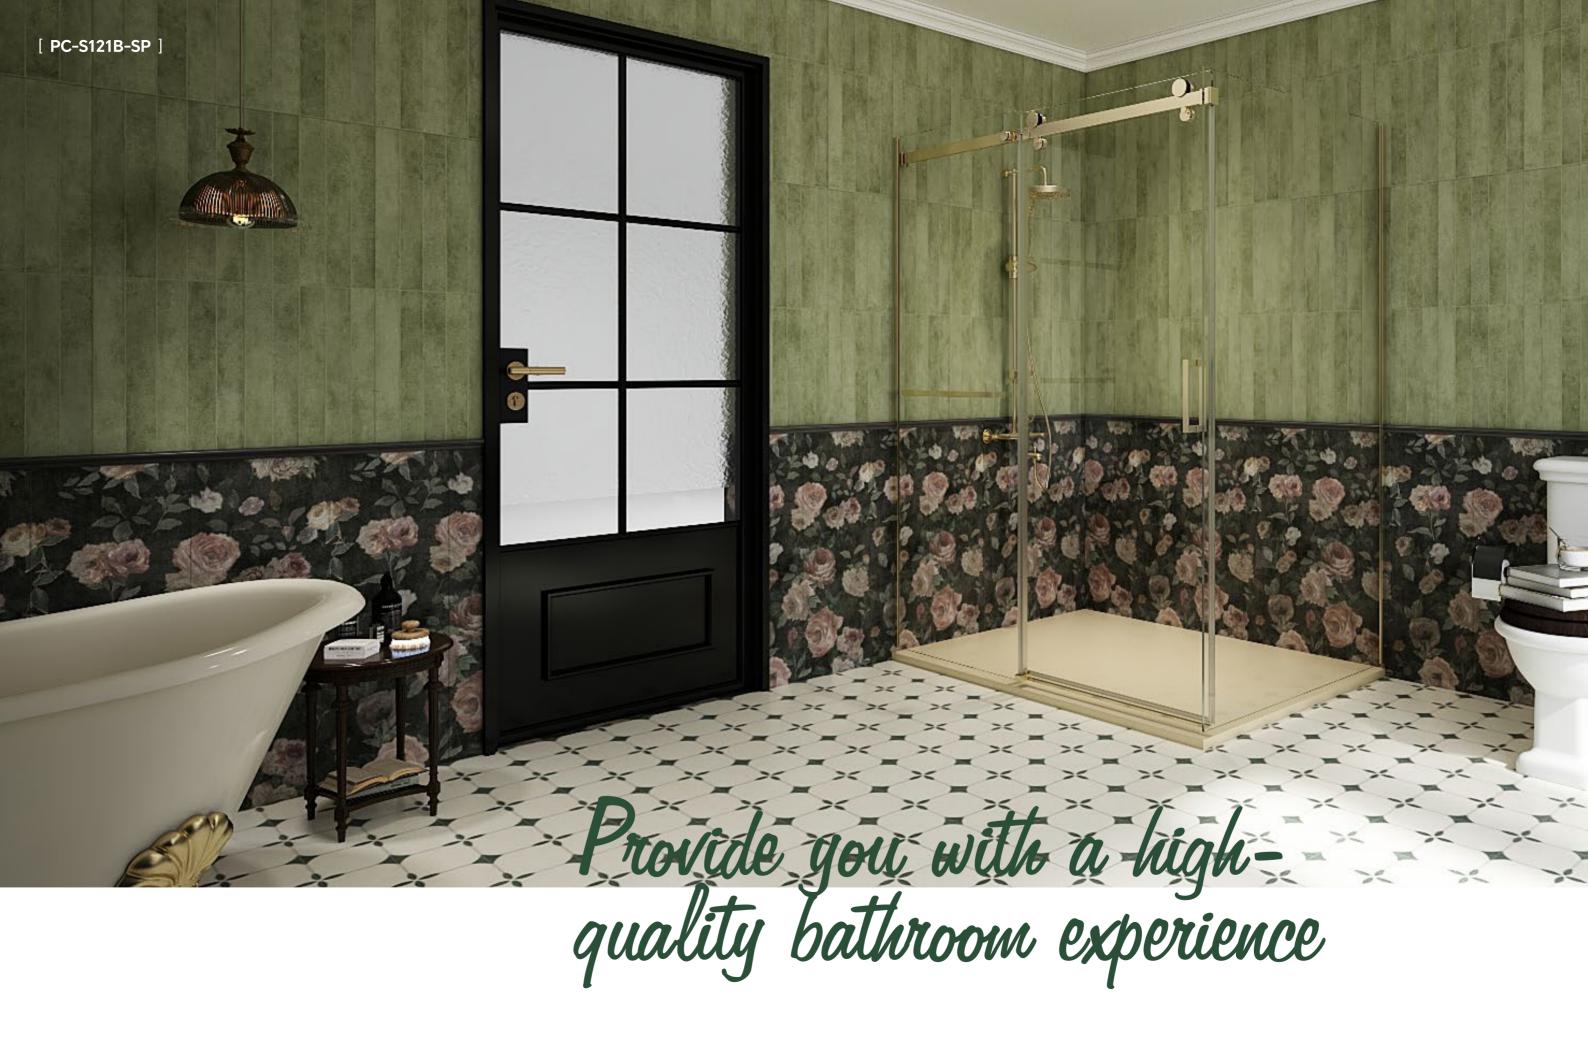

#### [ PC-S121B ]

PAIR YOUR SHOWER WITH A BLACK FINISH.

Elevate your shower space with a feeling of luxury

#### [ PC-S121B-SP ]