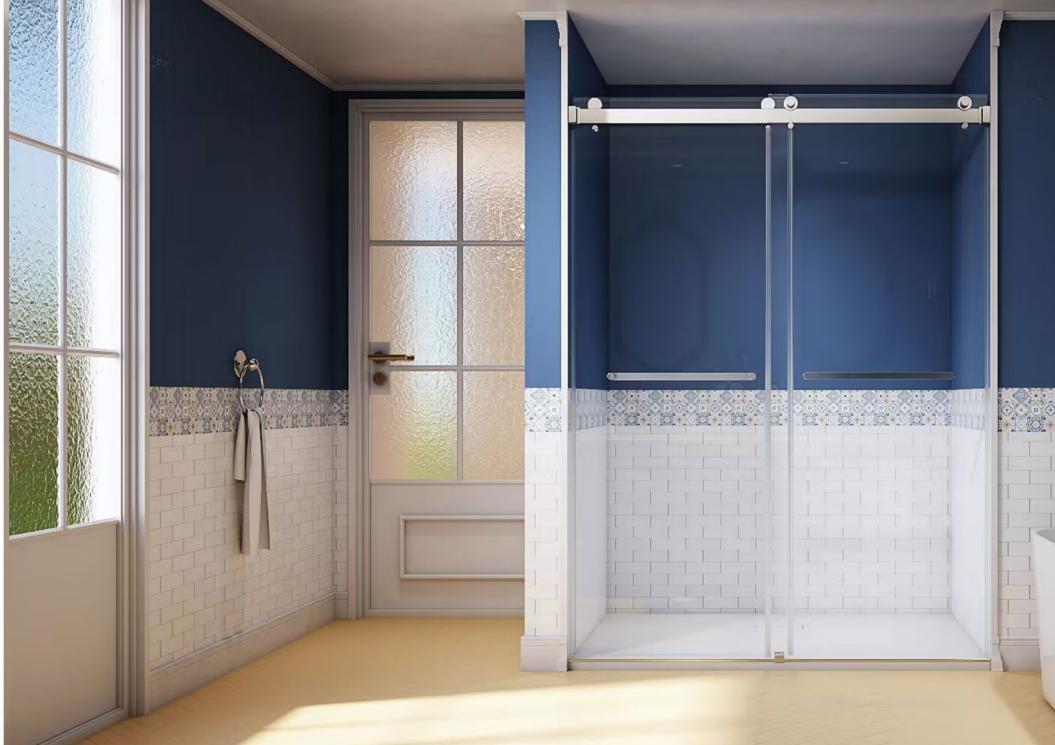

## HANDLE & HANGER RAIL

The product adopts a functional design of one fixed glass and one movable glass. The handle of the fixed glass can be used to place towels for showering

#### [ PC-S121B ]

PAIR YOUR SHOWER WITH A BLACK FINISH.

Elevate your shower space with a feeling of luxury

#### GOLDEN SPRING DESIGN.

Smooth pulleys that allow for effortless operation