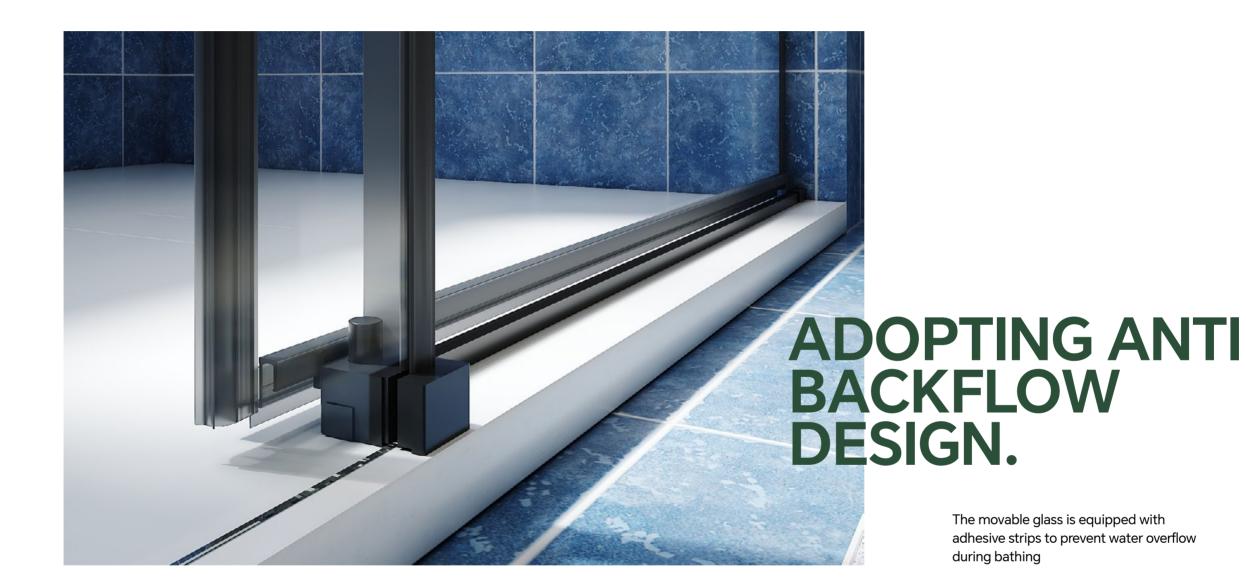

## HANDLE & HANGER RAIL

The product adopts a functional design of one fixed glass and one movable glass. The handle of the fixed glass can be used to place towels for showering