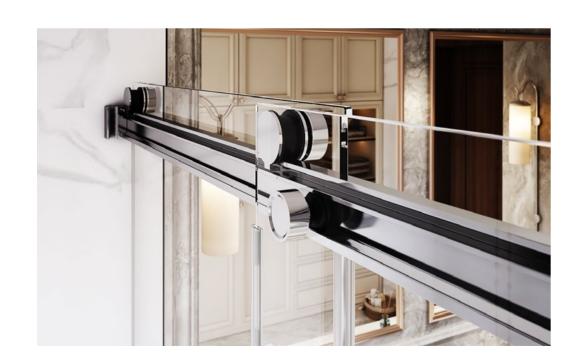

## HANDLE & HANGER RAIL

The product adopts a functional design of one fixed glass and one movable glass. The handle of the fixed glass can be used to place towels for showering

#### GOLDEN SPRING DESIGN.

Smooth pulleys that allow for effortless operation

## HANDLE & HANGER RAIL

Smooth pulley, feels light when opening the door

### HANDLE & HANGER RAIL

Smooth pulley, feels light when opening the door