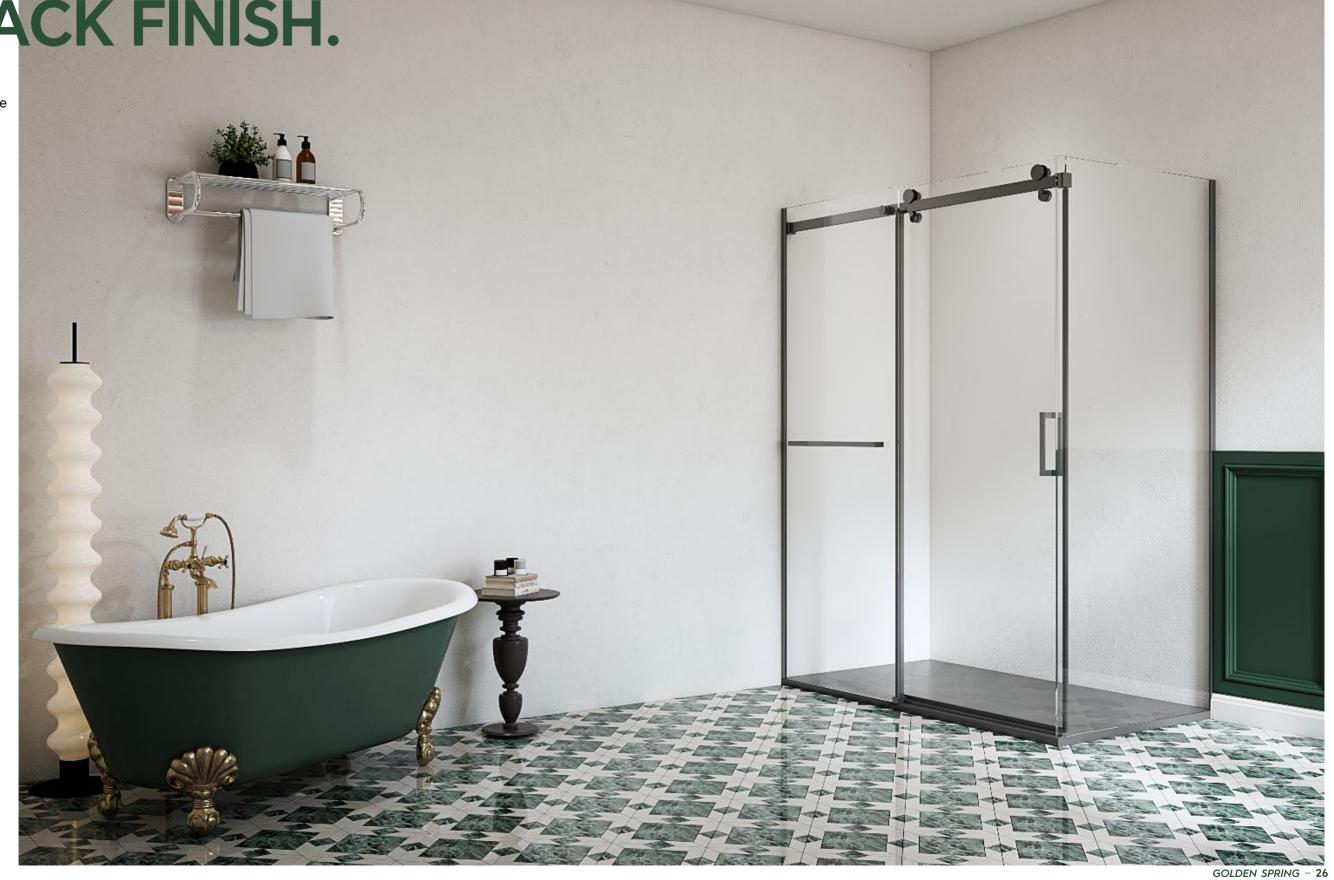

#### [ PC-S121B ]

PAIR YOUR SHOWER WITH A BLACK FINISH.

Elevate your shower space with a feeling of luxury

#### GOLDEN SPRING DESIGN.

Smooth pulleys that allow for effortless operation