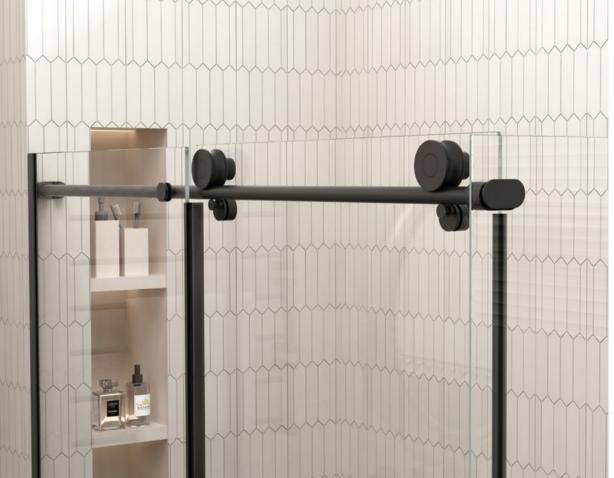

## HANDLE & HANGER RAIL

The product adopts a functional design of one fixed glass and one movable glass. The handle of the fixed glass can be used to place towels for showering

#### HANGER RAIL

#### **HANDLE**

[ VS-H121B ]