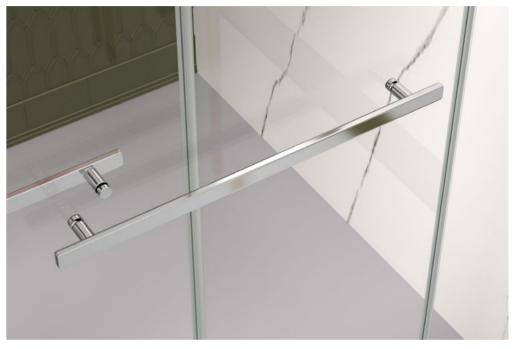

## HANDLE & HANGER RAIL

The product adopts a functional design of one fixed glass and one movable glass. The handle of the fixed glass can be used to place towels for showering

## HANDLE & HANGER RAIL

Smooth pulley, feels light when opening the door

### HANDLE & HANGER RAIL

Smooth pulley, feels light when opening the door

#### HANGER RAIL

#### **HANDLE**

[ VS-H121B ]