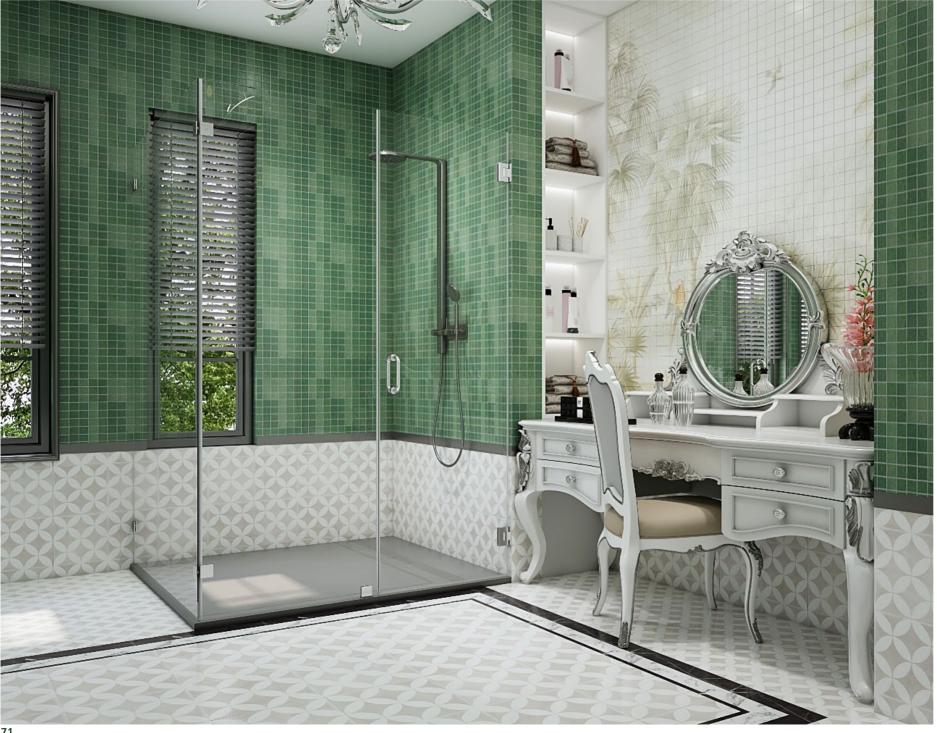

#### [ PA-S122B ]

#### CONTOUR MAP OF WARMTH.

Cartography of calm, drawn by falling light.

[ PB-S122B ]

## WHERE TENSION DISSOLVES INTO MIST.

Let water untangle the knots you carry.

## START YOUR DAY WITH WATER'S EMBRACE.