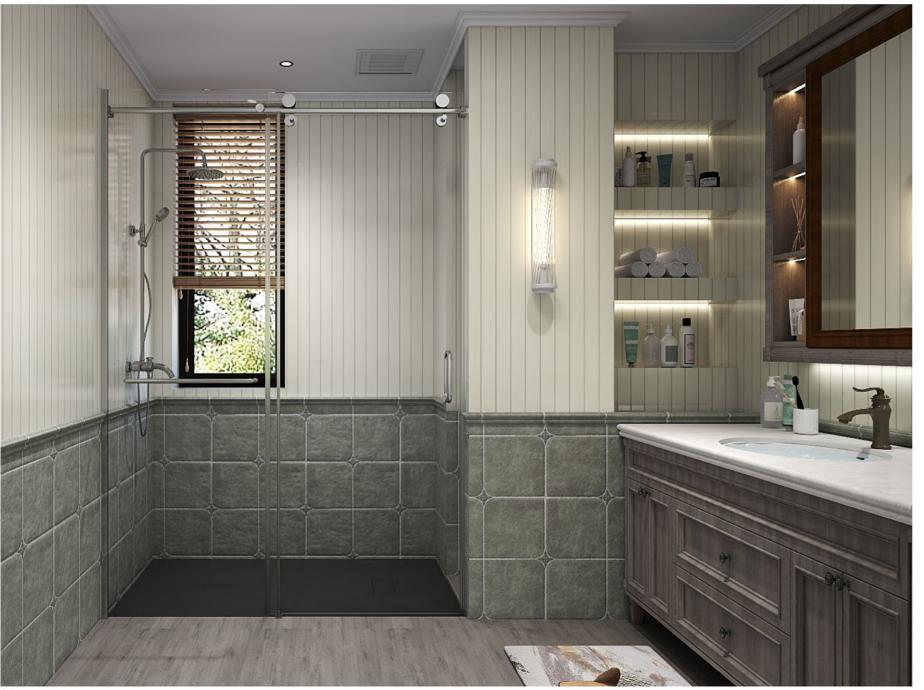

## HANDLE & HANGER RAIL

The product adopts a functional design of one fixed glass and one movable glass. The handle of the fixed glass can be used to place towels for showering

#### [ PC-S121B ]

PAIR YOUR SHOWER WITH A BLACK FINISH.

Elevate your shower space with a feeling of luxury

#### GOLDEN SPRING DESIGN.

Smooth pulleys that allow for effortless operation