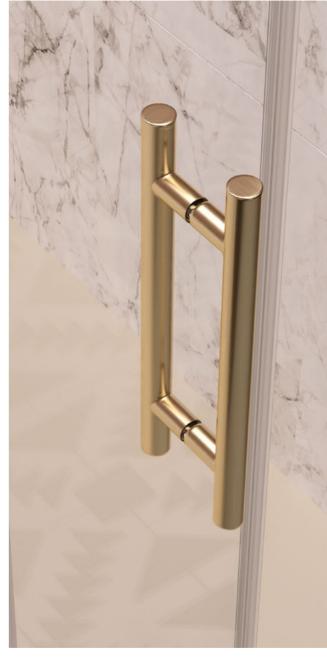

## HANDLE & HANGER RAIL

The product adopts a functional design of one fixed glass and one movable glass. The handle of the fixed glass can be used to place towels for showering

## HANDLE & HANGER RAIL

Smooth pulley, feels light when opening the door

### HANDLE & HANGER RAIL

Smooth pulley, feels light when opening the door

#### HANGER RAIL

#### **HANDLE**

[ VS-H121B ]