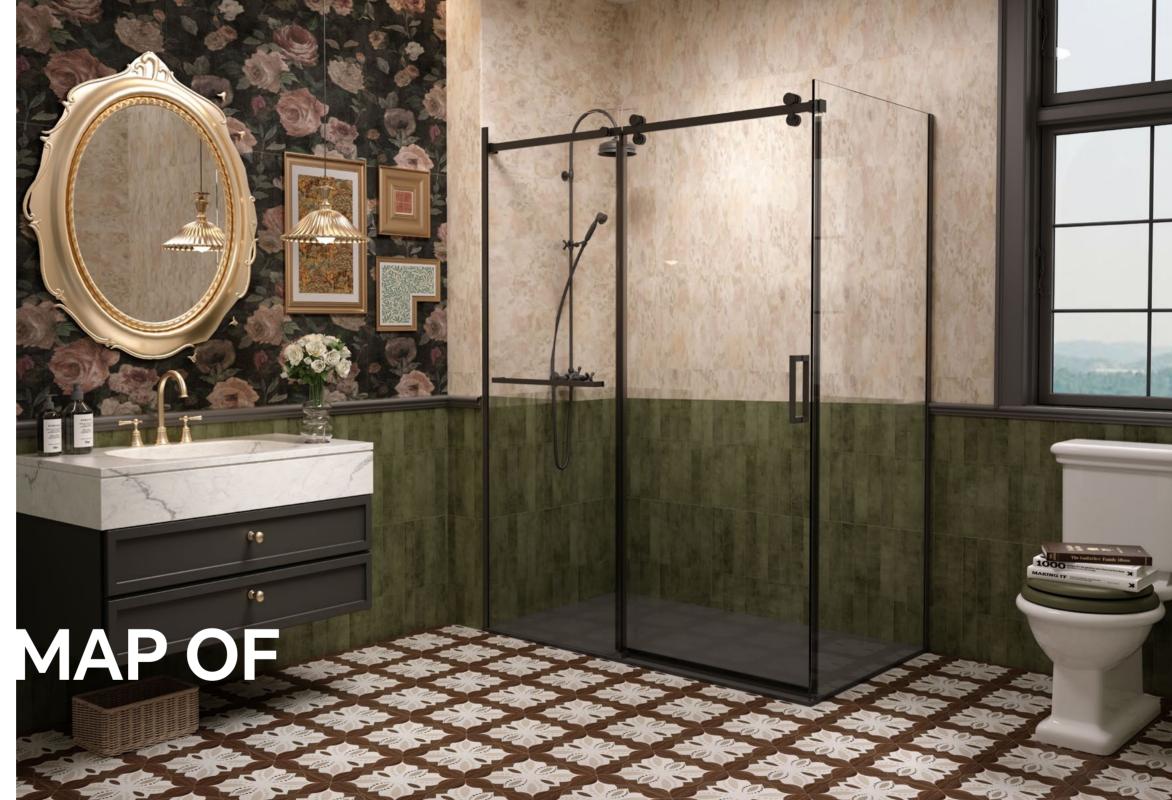

## HANDLE & HANGER RAIL

The product adopts a functional design of one fixed glass and one movable glass. The handle of the fixed glass can be used to place towels for showering

#### [ PC-S121B ]

PAIR YOUR SHOWER WITH A BLACK FINISH.

Elevate your shower space with a feeling of luxury

#### GOLDEN SPRING DESIGN.

Smooth pulleys that allow for effortless operation