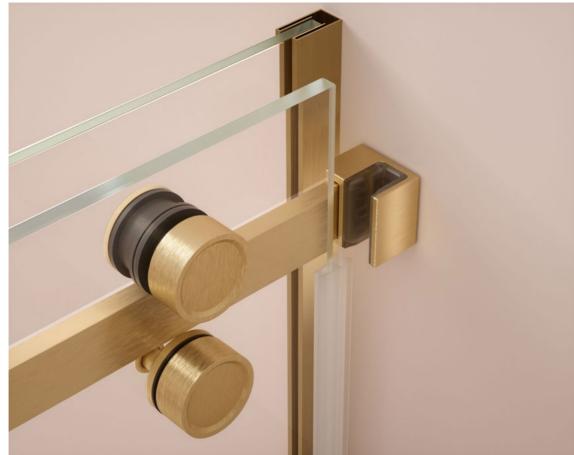

## HANDLE & HANGER RAIL

The product adopts a functional design of one fixed glass and one movable glass. The handle of the fixed glass can be used to place towels for showering

#### GOLDEN SPRING DESIGN.

Smooth pulleys that allow for effortless operation

## PRECISION MACHINING & MANUFACTURING HINGES

Precision machined hinges provide a smooth and unobstructed feeling when opening the shower room