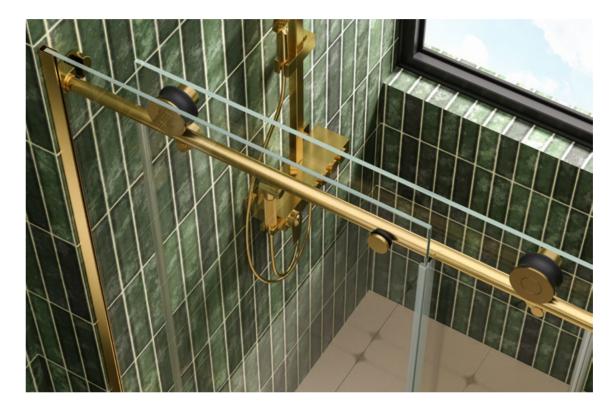

#### GOLDEN SPRING DESIGN.

Smooth pulleys that allow for effortless operation

## PRECISION MACHINING & MANUFACTURING HINGES

Precision machined hinges provide a smooth and unobstructed feeling when opening the shower room