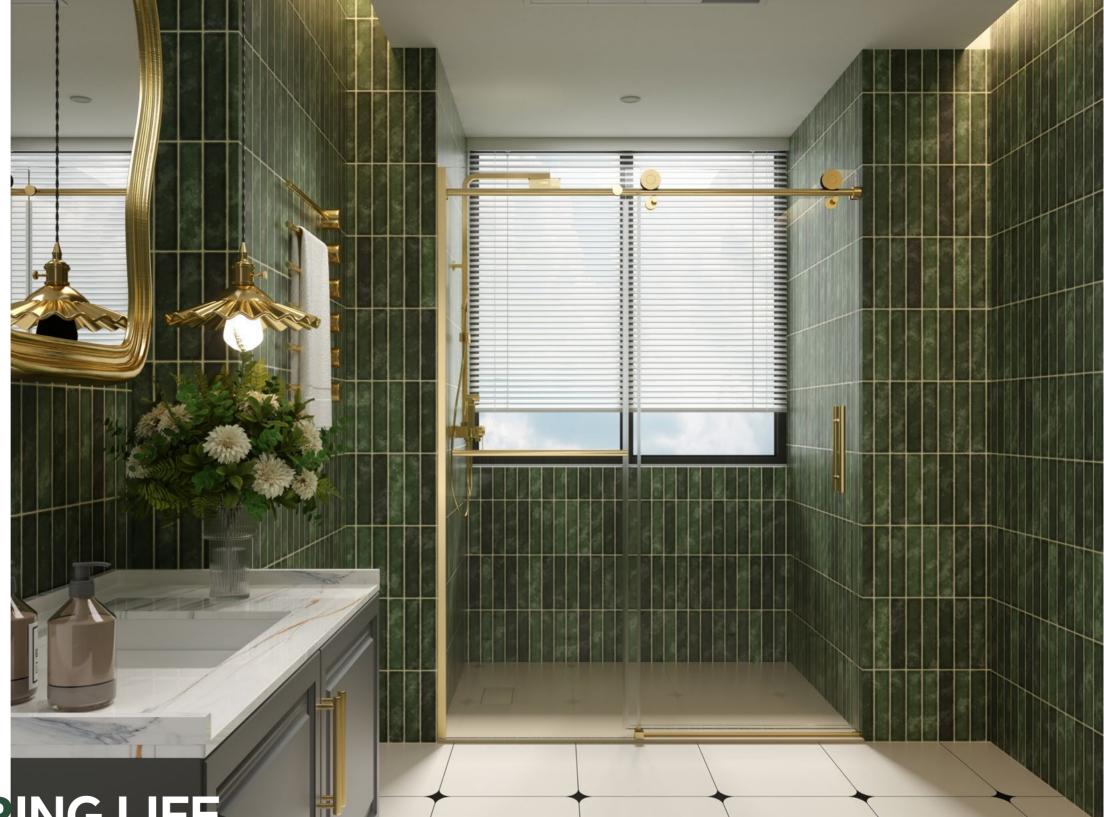

## HANDLE & HANGER RAIL

The product adopts a functional design of one fixed glass and one movable glass. The handle of the fixed glass can be used to place towels for showering

## A MUST-HAVE FOR A REFINED LIFESTYLE.

A simple and exquisite showerroom brings more possibilitiesto life

Smooth pulley, feels light when opening the door

## HANDLE & HANGER RAIL

Smooth pulley, feels light when opening the door

### HANDLE & HANGER RAIL

Smooth pulley, feels light when opening the door