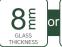

#### **GLASS THICKNESS**

PB-S122B / PB-S122B-SP
PC-S121B / PC-S121B-SP / PC-S121B-4
PE-S121B / PE-S121B-SP
PS-S121B / PS-S121B-SP
PT-S121B / PT-S121B-SP
PT-S121B-4 / PT-S121B-4-SP
VS-H121B / VS-H731B
VT-S721