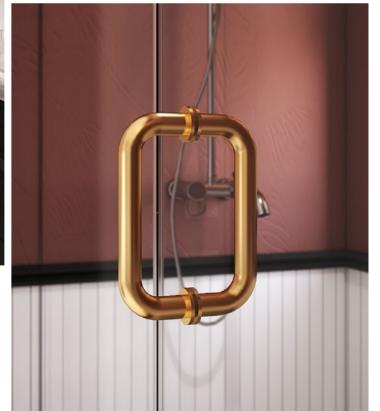

ls light when opening the door







#### [ PS-S121B-SP ]

















Cartography of calm, drawn by falling light.





HANDLE & HANGER RAIL.



#### [ PT-S121B ]

















Take a warm bath to soothe tense, tired muscles.

GOLDEN SPRING LIFE.

## HANDLE & HANGER RAIL





Smooth pulley, feels light when opening the door

# Golden Spring

















### HANDLE & HANGER RAIL

Smooth pulley, feels light when opening the door





#### [ PT-S121B-4 ]

















What could be better than a shower room and a delicious dinner after a long journey?



























#### HANGER RAIL



#### **HANDLE**





[ VS-H121B ]















#### MADE OF 304 STAINLESS STEEL MATERIAL

Made of 304 stainless steel material, non-toxic and harmless, acid and alkali resistant.

















## PRECISION MACHINING & MANUFACTURING HINGES





Precision machined hinges provide a smooth and unobstructed feeling when opening the shower room















## DEVELOPMENT OF SMALL SPACES

Our new product developed for small bathrooms Flat opening rotation allows even the smallest bathroom space to have spacious access