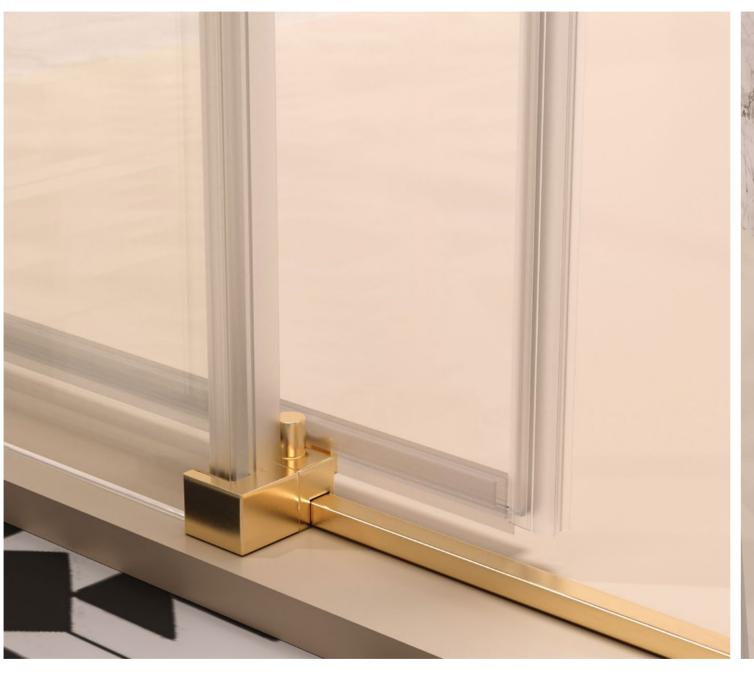

#### GOLDEN SPRING DESIGN.

Smooth pulleys that allow for effortless operation

## A MUST-HAVE FOR A REFINED LIFESTYLE.

A simple and exquisite showerroom brings more possibilitiesto life

Smooth pulley, feels light when opening the door

## PRECISION MACHINING & MANUFACTURING HINGES

Precision machined hinges provide a smooth and unobstructed feeling when opening the shower room