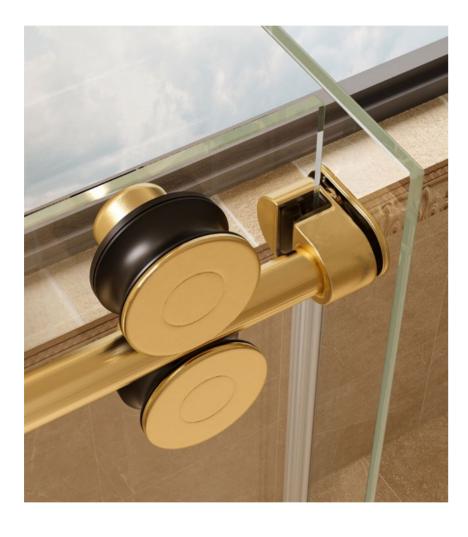

#### MAGNETIC CLOSURE

PB-S122B / PB-S122B-SP
PC-S121B / PC-S121B-SP / PC-S121B-4
PE-S121B / PE-S121B-SP
PS-S121B / PS-S121B-SP
PT-S121B / PT-S121B-SP
PT-S121B-4 / PT-S121B-4-SP
VS-H121B / VS-H731B
VT-S721

#### GOLDEN SPRING DESIGN.

Smooth pulleys that allow for effortless operation