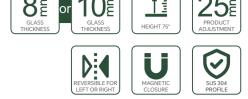

#### **GLASS THICKNESS**

PB-S122B / PB-S122B-SP
PC-S121B / PC-S121B-SP / PC-S121B-4
PE-S121B / PE-S121B-SP
PS-S121B / PS-S121B-SP
PT-S121B / PT-S121B-SP
PT-S121B-4 / PT-S121B-4-SP
VS-H121B / VS-H731B
VT-S721

#### REVERSIBLE FOR LEFT OR RIGHT

PB-S122B / PB-S122B-SP
PC-S121B / PC-S121B-SP / PC-S121B-4
PE-S121B / PE-S121B-SP
PS-S121B / PS-S121B-SP
PT-S121B / PT-S121B-SP
PT-S121B-4 / PT-S121B-4-SP
VS-H121B / VS-H731B
VT-S721

#### HEIGHT 75"

PB-S122B / PB-S122B-SP
PC-S121B / PC-S121B-SP / PC-S121B-4
PE-S121B / PE-S121B-SP
PS-S121B / PS-S121B-SP
PT-S121B / PT-S121B-SP
PT-S121B-4 / PT-S121B-4-SP
VS-H121B / VS-H731B
VT-S721

06.

#### MAGNETIC CLOSURE

PB-S122B / PB-S122B-SP
PC-S121B / PC-S121B-SP / PC-S121B-4
PE-S121B / PE-S121B-SP
PS-S121B / PS-S121B-SP
PT-S121B / PT-S121B-SP
PT-S121B-4 / PT-S121B-4-SP
VS-H121B / VS-H731B
VT-S721

#### **SUS 304 PROFILE**

PB-S122B / PB-S122B-SP
PC-S121B / PC-S121B-SP / PC-S121B-4
PE-S121B / PE-S121B-SP
PS-S121B / PS-S121B-SP
PT-S121B / PT-S121B-SP
PT-S121B-4 / PT-S121B-4-SP
VT-S721