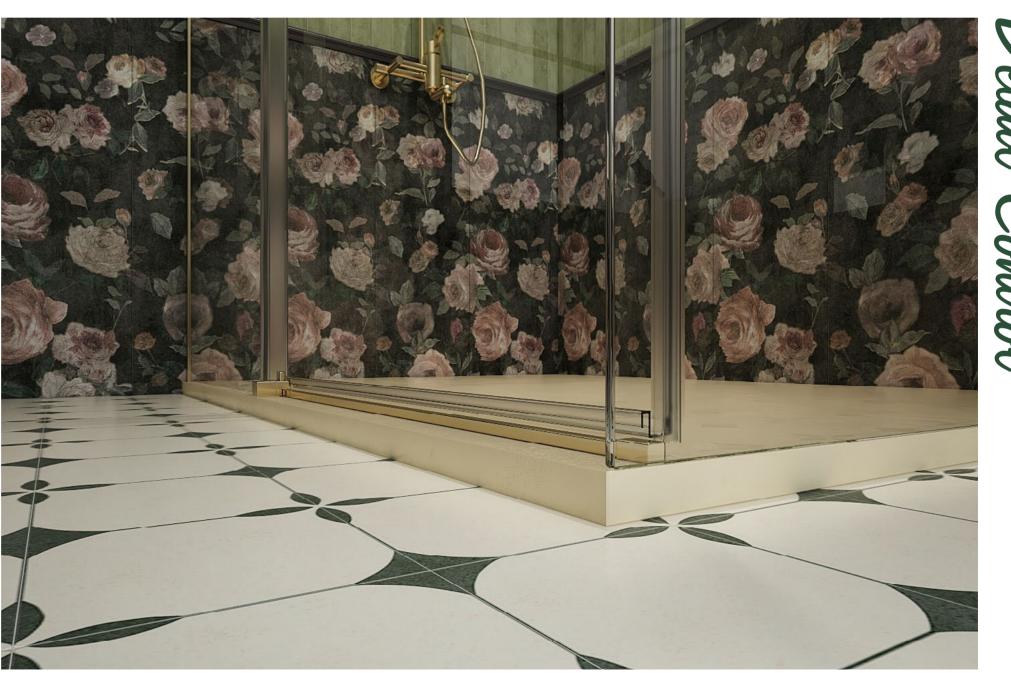

#### CONTOUR MAP OF WARMTH.

Cartography of calm, drawn by falling light.

[ PB-S122B ]

## WHERE TENSION DISSOLVES INTO MIST.

Let water untangle the knots you carry.

## START YOUR DAY WITH WATER'S EMBRACE.