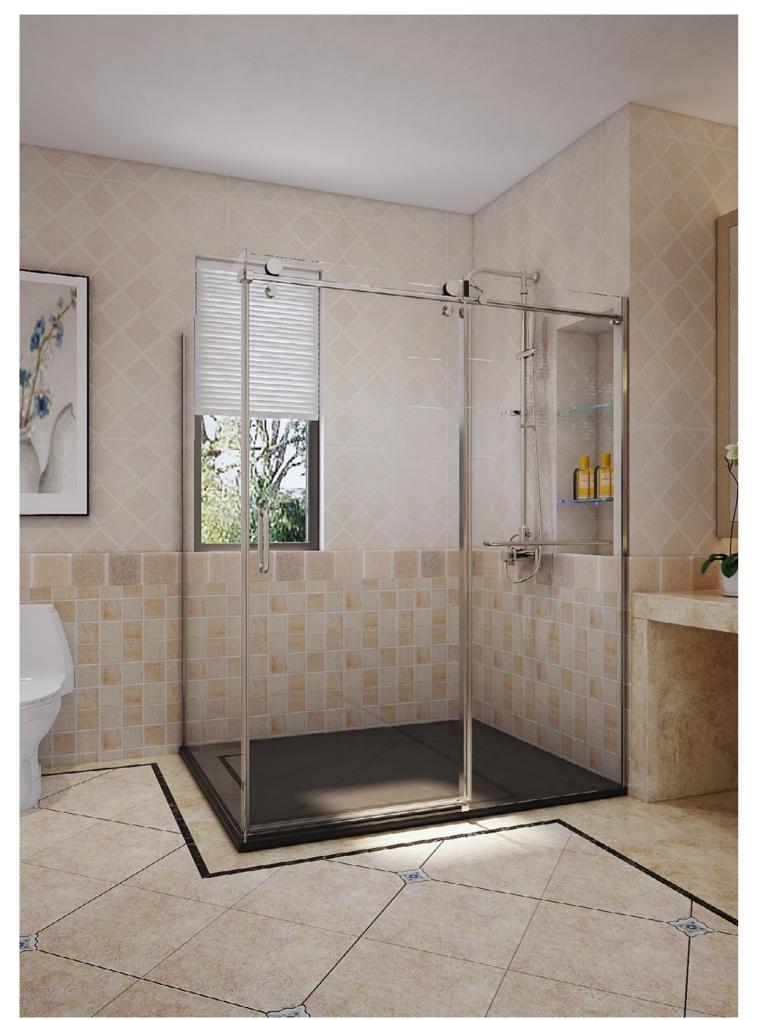

## HANDLE & HANGER RAIL

The product adopts a functional design of one fixed glass and one movable glass. The handle of the fixed glass can be used to place towels for showering

#### [ PC-S121B ]

PAIR YOUR SHOWER WITH A BLACK FINISH.

Elevate your shower space with a feeling of luxury

#### GOLDEN SPRING DESIGN.

Smooth pulleys that allow for effortless operation